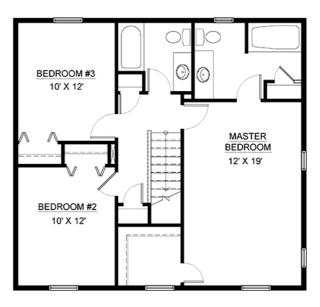

## White Dove

1680 sq. ft. Two Story

Second Floor Plan B

Second Floor Plan C

Second Floor Plan D

Opt. Finished Basement

BRISTOI PRINGS

All room dimensions and area calculations are approximate and subject to change. This brochure is for illustrative purposes only and not part of a legal contract.

Bristol Springs Custom Homes