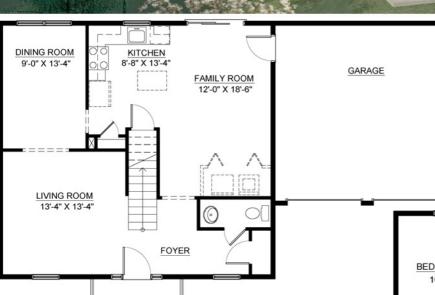

## The Mountain Laurel

1680 sq. ft. Two Story

First Floor Plan B

Second Floor Plan A

BEDROOM #3
10' X 12'

MASTER BEDROOM
12' X 19'

BEDROOM #2
10' X 12'

All room dimensions and area calculations are approximate and subject to change. This brochure is for illustrative purposes only and not part of a legal contract.

Bristol Springs Custom Homes

www.BristolSpringsWV.com 304-620-4306

BRISTOL PRINGS