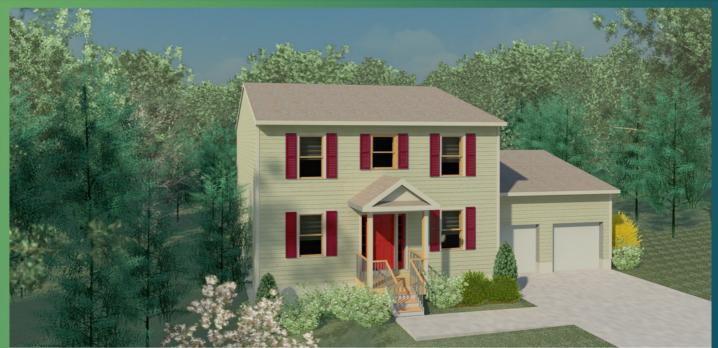

## The Mountain Laurel

1680 sq. ft. Two Story

First Floor Plan B

Second Floor Plan A

BEDROOM #3
10' X 12'

MASTER BEDROOM
12' X 19'

BEDROOM #2
10' X 12'

All room dimensions and area calculations are approximate and subject to change. This brochure is for illustrative purposes only and not part of a legal contract.

Bristol Springs Custom Homes

www.BristolSpringsWV.com 304-620-4306

BRISTOL PRINGS