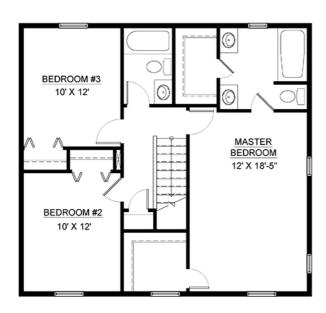

## The Mountain Laurel

1680 sq. ft. Two Story

First Floor Plan B

Second Floor Plan A

BEDROOM #3
10' X 12'

MASTER BEDROOM
12' X 19'

BEDROOM #2
10' X 12'

All room dimensions and area calculations are approximate and subject to change. This brochure is for illustrative purposes only and not part of a legal contract.