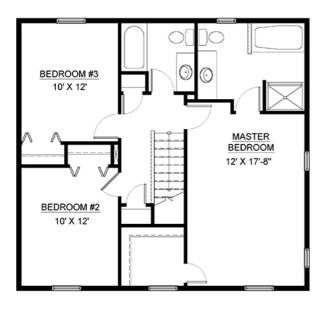

## The Mountain Laurel

1680 sq. ft. Two Story

First Floor Plan B

Second Floor Plan A

BEDROOM #3
10' X 12'

MASTER BEDROOM
12' X 19'

BEDROOM #2
10' X 12'

All room dimensions and area calculations are approximate and subject to change. This brochure is for illustrative purposes only and not part of a legal contract.

Bristol Springs Custom Homes

www.BristolSpringsWV.com 304-620-4306

BRISTOL PRINGS