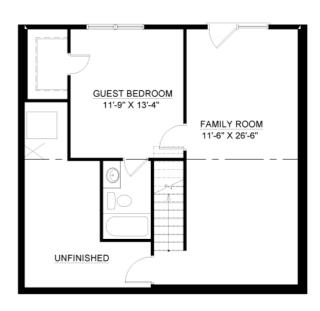

## White Dove

1680 sq. ft. Two Story

Second Floor Plan B

Second Floor Plan C

Second Floor Plan D

Opt. Finished Basement

BRISTOI PRINGS

All room dimensions and area calculations are approximate and subject to change. This brochure is for illustrative purposes only and not part of a legal contract.